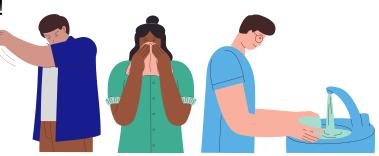

When outdoors we should continue to maintain a 1 metre distance from customers or people we don't associated with most days.

Other requirements remain in place! Hygiene requirements:

- wash hands often
- wipe frequently used surfaces
- cover coughs and sneezes
- empty rubbish bins regularly