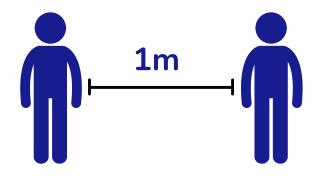

When outdoors we should continue to maintain a 1 metre distance from customers or people we don't associated with most days.

Other requirements remain in place! Hygiene requirements:

- wash hands often
- wipe frequently used surfaces
- cover coughs and sneezes
- empty rubbish bins regularly