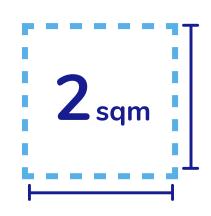

## Keeping Mobo Safe Physical Distancing Changed

The new rules are to ensure there is 2 square metres of space per person for enclosed space. Determine the size of your room (length multiplied by width) and divide by 2. This will provide the maximum number of people permitted in the space at any one time.